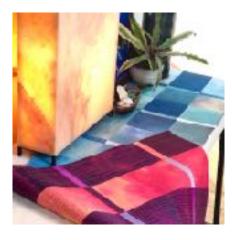

#### **BY JENNIFER SAMPOU**

Finished Reversible Table Runner: Approx. 72" x 16 1/2" Level: Confident Beginner

The Reversible Table Runner is a study in color via ombré. You will learn the subtleties of hue and value by using just three or four SKY ombré fabrics per side. This is a beginner project because of the limited choices you have in order to focus on color play within a manageable palette and basic sewing. Students love how just a few fabrics sewn back together can be so successful.

#### What You'll Learn:

Jennifer shares extensive instruction on cutting ombrés, arranging color, ways to vary design, proper construction, envelope sewing technique and finally matchstick quilting for a fantastic designer finish. So satisfying that you will want to make more than one. Perfect gift for friends and family!.