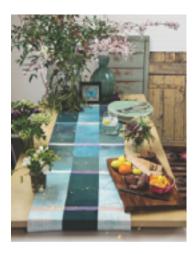

#### **BY JENNIFER SAMPOU**

Finished Reversible Table Runner: Approx. 72" x 16 1/2" Level: Confident Beginner

The Reversible Table Runner is a study in color via ombré. You will learn the subtleties of hue and value by using just three or four SKY ombré fabrics per side. This is a beginner project because of the limited choices you have in order to focus on color play within a manageable palette and basic sewing. Students love how just a few fabrics sewn back together can be so successful.

#### What You'll Learn:

Jennifer shares extensive instruction on cutting ombrés, arranging color, ways to vary design, proper construction, envelope sewing technique and finally matchstick quilting for a fantastic designer finish. So satisfying that you will want to make more than one. Perfect gift for friends and family!.