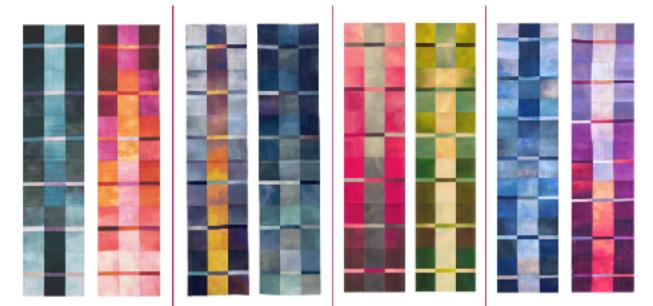

#### **Class Material:**

- Fabric: SKY Ombrés from Jennifer's collection. Bundles are available in different color ways (see photos on p. 2) Buy at <u>jennifersampou.com</u>.
- If not getting a bundle from <u>JenniferSampou.com</u> you will need the following:
  - 6-8 1/2yd cuts of ombrés ranging from dark to light and grouping 3-4 ombre for one side and 3-4 for other side
  - Other gradient fabrics will do, but may need more fabrics if ombre are not full range meaning color changes from one side of selvage to other.
- Thin cotton batting 77" x 22" to begin.
- Ombré Quilts Book, contains pattern, available at jennifersampou.com.

## Ombré Table Runner Colorways

Original

Nightfall

Bloom

Brilliance

NOTES: